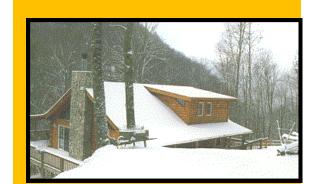

DIRECTIONS: Maggie Valley is located in North Carolina just West of Asheville. Take Interstate 40 West to Exit 27, then turn south on Highway 19 to Maggie Valley.

WWW.WALCHLOGCABINS.COM

Nestled on a Smoky Mountain at 4,400' in a natural park setting on two acres in Maggie Valley, sits the

## 4 wheel drive and chains/cables required