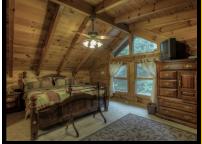

"Walch Creekside Log Cabin Retreat".

This three story cathedral ceiling cabin 2,800 has one king size b e d in master tub, jeted

one double futon in a loft off the master suite, two private bedrrooms with queen size beds on the main level, and in a