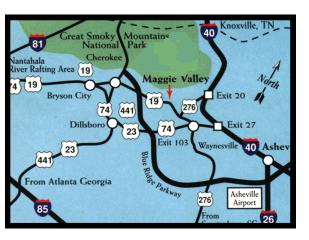

DIRECTIONS: Maggie Valley is located in North Carolina just West of Asheville. Take Interstate 40 West to Exit 27, then turn south on Highway 19 to Maggie Valley.

WWW.WALCHLOGCABINS.COM

Nestled on a Smoky Mountain at 4,400' in a natural park setting on two acres in Maggie Valley, sits the