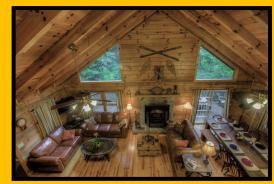

"Walch Creekside Log Cabin Retreat".

This three story cathedral ceiling cabin 2,800 has one king size b e d in master tub, jeted

one double futon in a loft off the master suite, two private bedrrooms with queen size beds on the main level, and in a

large sleeping/den area one double futon sofa, two twin top & two double bottom futon bunk, and three full

bathrooms one on each level.

## Walch Creekside **Log Cabin Retreat**

family fun in room with ping-pong and pool table, facilities, laundry phone and limited

wireless Internet service. On the wrap around decks relax in the hot tub spa with a mountain side or lounge on the deck while